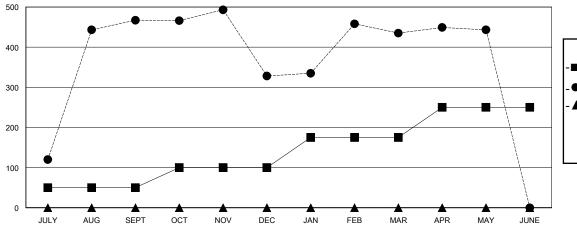

## GOALS AND ACTUAL MEMBERS CUMULATIVE

| <br>MEMBER | GROWTH | NET | GOAL |
|------------|--------|-----|------|
|            |        |     |      |

- ● - MEMBER GROWTH ACTUAL

- ▲ - LAST YEAR MEMBERSHIP ACTUAL