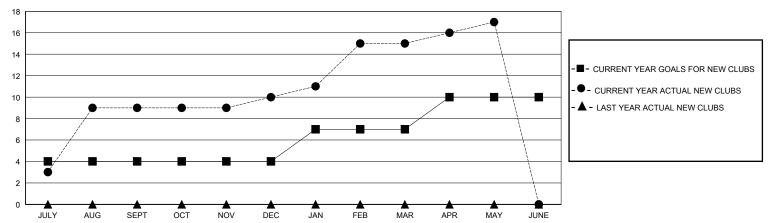

------------------------|----------------|---|---|-------------------------------|----|-----|--------|
| Clubs RESULTS FOR 2023-2024 |                |   |   | Members RESULTS FOR 2023-2024 |    |     |        |
|                             |                |   |   |                               |    |     |        |
| JULY/AUG/SEPT               | 4              | 9 | 0 | JULY/AUG/SEPT                 | 50 | 535 | 55     |
| OCT/NOV/DEC                 | 0              | 1 | 7 | OCT/NOV/DEC                   | 50 | 119 | 250    |
| JAN/FEB/MAR                 | 3              | 5 | 0 | JAN/FEB/MAR                   | 75 | 203 | 60     |
| APR/MAY/JUNE                | 3              | 2 | 2 | APR/MAY/JUNE                  | 75 | 68  | 57     |

## GOALS AND ACTUAL NEW CLUBS CUMULATIVE



## GOALS AND ACTUAL MEMBERS CUMULATIVE



| <br>MEMBER | GROWTH | NET | GOAL |
|------------|--------|-----|------|
|            |        |     |      |

- ● - MEMBER GROWTH ACTUAL

- ▲ - LAST YEAR MEMBERSHIP ACTUAL

| DROPPED CLUI  | 3S: 9 |
|---------------|-------|
| DROPPED MEM   | IBERS |
| DECEASED      | 7     |
| CLUB CANCELLE | D 111 |
| OTHER         | 304   |
| TOTAL         | 422   |

| Ш | 75 CLUBS OF 102 ADDED 1 OR MORE<br>NEW MEMBERS | GENDER DISTRIBUTION |                |     |
|---|------------------------------------------------|---------------------|----------------|-----|
|   |                                                | MALE                | 2,072 (74.88%) |     |
| ĺ |                                                | FEMALE              | 695 (25.12%)   |